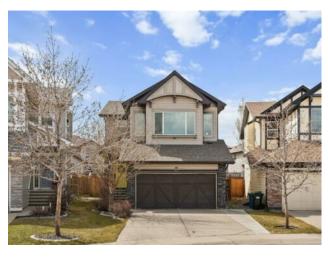

## 82 Brightonwoods Green SE Calgary, Alberta

MLS # A2213680

\$769,999

Division: **New Brighton** Residential/House Type: Style: 2 Storey Size: 2,164 sq.ft. Age: 2009 (16 yrs old) **Beds:** Baths: 3 full / 1 half Garage: Double Garage Attached, Driveway, Front Drive Lot Size: 0.11 Acre Lot Feat: Back Yard, Front Yard, Landscaped