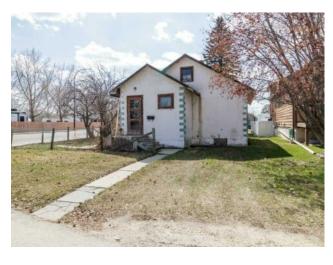

## 5004 41 Street Sylvan Lake, Alberta

MLS # A2214798

\$360,000

| Division: | Cottage Area                                   |        |                   |  |
|-----------|------------------------------------------------|--------|-------------------|--|
| Type:     | Residential/House                              |        |                   |  |
| Style:    | Cottage/Cabin                                  |        |                   |  |
| Size:     | 662 sq.ft.                                     | Age:   | 1940 (85 yrs old) |  |
| Beds:     | 1                                              | Baths: | 1                 |  |
| Garage:   | Alley Access, Driveway, Single Garage Detached |        |                   |  |
| Lot Size: | 0.16 Acre                                      |        |                   |  |
| Lot Feat: | Back Lane, Back Yard, Lawn                     |        |                   |  |

**Features:** Ceiling Fan(s)

Inclusions: N/A

<sup>1-</sup>Bedroom Cabin, with Laundry Room/Spare Room – Prime Beachside Location Straightforward 1-bedroom, 1-bathroom, laundry room/spare room cabin just one block from the beach. Includes a functional kitchen, living room, nice backyard, and a single garage. Great opportunity in a highly sought-after location. Whether you're after a beachside getaway or an investment property, this one is all about location, location, location.