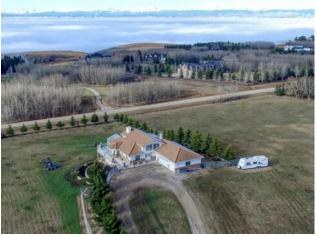

#### 254209 Woodland Road Rural Rocky View County, Alberta

# \$3,100,000

| Division: | Bearspaw_Calg                             |         |                   |  |
|-----------|-------------------------------------------|---------|-------------------|--|
| Туре:     | Residential/House                         |         |                   |  |
| Style:    | 1 and Half Storey, Acreage with Residence |         |                   |  |
| Size:     | 2,026 sq.ft.                              | Age:    | 1994 (30 yrs old) |  |
| Beds:     | 3                                         | Baths:  | 3                 |  |
| Garage:   | Triple Garage Attached                    |         |                   |  |
| Lot Size: | 15.19 Acres                               |         |                   |  |
| Lot Feat: | Landscaped                                |         |                   |  |
|           | Water:                                    | -       |                   |  |
|           | Sewer:                                    | -       |                   |  |
|           | Condo Fee                                 | -       |                   |  |
|           | LLD:                                      | 26-25-3 | 26-25-3-W5        |  |
|           | Zoning:                                   | R-1     |                   |  |
|           | Utilities:                                | _       |                   |  |

Immaculate Home close to Calgary situated on a sub-dividable 15.99 acre lot surrounded by beautiful trees and landscaping. Italian inspired construction with predominant concrete throughout and a cold room cellar that's naturally cold all year round without mechanical intervention. The 3 Bedroom (two above grade) open concept Walkout Home is well illuminated and features a beautiful kitchen, eating area / dining room, upper loft flex room / floor, gas fire place on main floor, wood burning fire place on lower floor, split access from the garage to the lower level and main level, laundry roughed in upstairs and full laundry downstairs, wet bar downstairs, second kitchen on lower floor and den. Incredible attached heated greenhouse and enclosed patio in the back.