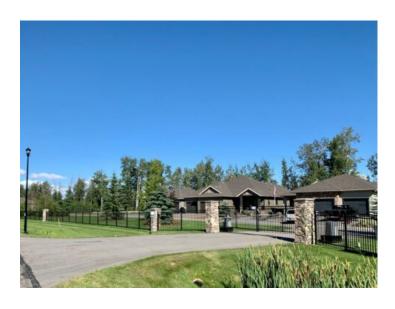

## 5713 Taylor Way Rural Grande Prairie No. 1, County of, Alberta

MLS # A2048961

\$275,000

Division: Taylor Estates

Lot Size: 0.33 Acre

Lot Feat: 
By Town: Grande Prairie

LLD: 8-71-5-W6

Zoning: RE

Water: Public

Sewer: Sewer

Utilities: Cable, Electricity, Natural Gas, Phone

Wildwood is the best of all worlds, hassle-free living in a luxury rural setting. Fully detached, executive homes on gated, secure property. Landscaping maintenance and shared road snow removal included - a perfect solution for those who are looking for a way to divide their time between Grande Prairie and a second home or simply do not want to deal with the chores typically associated with home ownership. 1/3 of an acre lot, located on Taylor Way, in Taylor Estates.