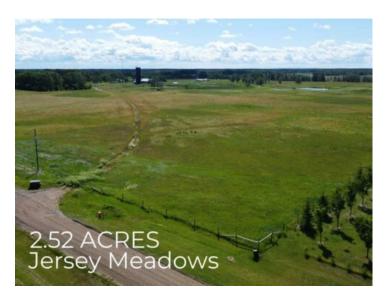

## \$209,900

| Division:  | Jersey Meadows  |
|------------|-----------------|
| Lot Size:  | 2.52 Acres      |
| Lot Feat:  | Open Lot, Other |
| By Town:   | Grande Prairie  |
| LLD:       | 16-71-5-W6      |
| Zoning:    | CR-2            |
| Water:     | -               |
| Sewer:     | -               |
| Utilities: | -               |

Less than 5 minutes from Grande Prairie is bare acreage consisting of 2.52 acres available for you to build your dream home. Services to the lot consist of high pressure city water, power, fibre optics TV and natural gas. This lot has no trees, however the two lots to the west have trees planted on them, giving this lot the privacy you are looking for. Jersey Meadows is a quiet family community, with acreages big enough to grow your family while maintaining the privacy you are wanting when living in the county. This is just outside of city limits and will be very close to the new Harry Balfour school being built. There is no neighbours to the east or the north. The subdivision has easy, paved access to all directions to Grande Prairie. You are also allowed to build a shop up to 2400 sq. ft. to store your toys and miscellaneous equipment.