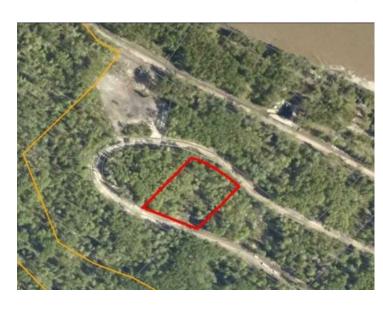

## Lot 33, 692059, RGE RD 104A Wapiti River Rural Grande Prairie No. 1, County of, Alberta

MLS # A2064128

\$162,500

Division: NONE

Lot Size: 1.37 Acres

Lot Feat: Corner Lot, Many Trees, See Remarks

By Town: Beaverlodge

LLD: 21-69-10-W6

Zoning: IR

Water: 
Sewer: 
Utilities: Electricity at Lot Line

Breath-taking recreational lots on the Wapiti River; the only development of it's kind in the Peace Country! If you are looking for a tranquil spot to build the ultimate campsite or dream cabin; a place to get away from the hustle and bustle, this is the development for you, an ideal property for any River boater with access to neighboring boat launch. Location is stunning with mature trees, power at property lines, and well built all weather roads, private titled lots, architectural guidelines and covenants. There is common access to the sand and rock beach. Less than one hour from Grande Prairie and only 5.5 km off pavement! Developments like this are rare, and limited lots are available, call a Realtor to start your own recreation property life today!