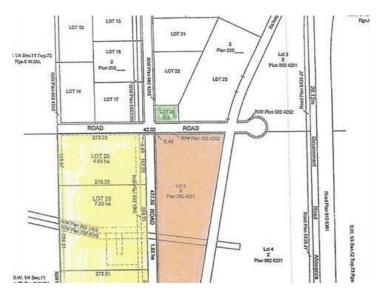

## 13 61027 Highway 672 Rural Grande Prairie No. 1, County of, Alberta

MLS # A2098290

\$1,500,000

Division: Emerson Trail Industrial Park

Lot Size: 10.88 Acres

Lot Feat: Corner Lot, Irregular Lot

By Town: Sexsmith

LLD: 11-73-6-W6

Zoning: RM-2

Water: 
Sewer: 
Utilities: -

Huge Visibility for this vacant parcel of land zoned RM-2 (Rural Medium Industrial) in an excellent location right on the corner of Emerson Trail and Highway 2. The size is 10.88 acres and has great frontage. Services available to the edge of the property. One of the last parcels of land of this size available with such good exposure and access.