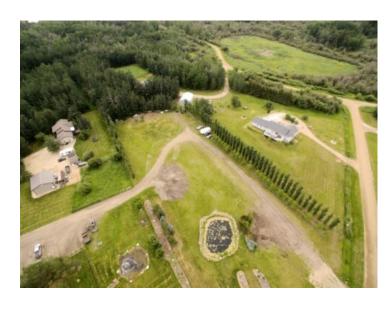

**Division:** Sunrise Estates

**LLD:** 34-70-6-W6

Zoning: CR-5

Water:

Sewer:

Utilities: -

Beautifully landscaped 2.52 acre lot in Sunrise Estates. Only 3 minutes from town and shopping. Easy, quick access to highway 40. Just build your dream home on this lot and the rest is done for you with over 100 mature spruce and towering poplars trees planted, a driveway approach already complete, beautiful pond feature with landscaping rocks strategically placed. City water, power and natural gas are all available at the property line along with fibre optic internet being available in this subdivision. Take a drive-by, this is the lot you have been waiting for.