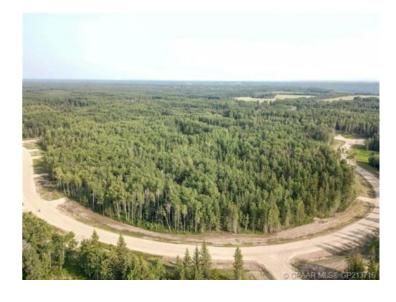

Zoning: CR-2

Water: 
Sewer: -

THE BANKS AT SPRING CREEK - TREED ACREAGES!! CITY WATER SERVICE!! 2.5 - 5.5 Acre Lots in the New Exclusive The Banks at Spring Creek Subdivision, Beautifully Treed, Contoured Lands with walkout basement potential on most.... Exclusive Lots on the Banks hold view over Spring Creek Valley. This is arguably one of the most beautiful landscapes in the Grande Prairie area less than 10 minutes from town West of the Nordic Ski Trails or just South of Correction line.....