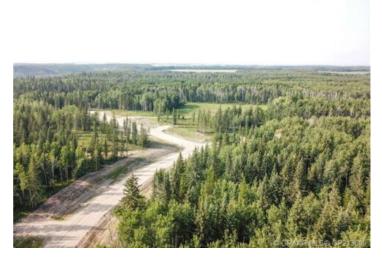

THE BANKS AT SPRING CREEK!! TREED ACREAGES!! CITY WATER SERVICE!!!! 2.5 - 5.5 acre lots in the new exclusive The Banks at Spring Creek subdivision, Beautifully treed, contoured lands with walkout basement potential on most....exclusive lots on the banks hold view over Spring Creek Valley. This is arguably one of the most beautiful landscapes in the Grande Prairie area less than 10 minutes from town West of the Nordic Ski Trails or just south of the correction line.....