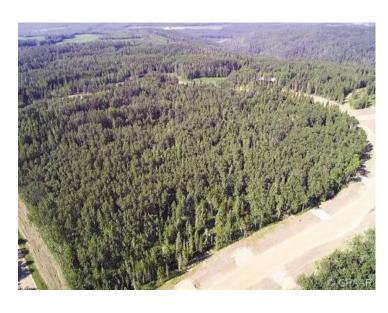

Zoning: CR-2

Water: 
Sewer: 
Utilities: -

THE BANKS AT SPRING CREEK!! TREED ACREAGES!!! CITY WATER SERVICE!!! 2.5 - 5.5 acre lots in the new exclusive The Banks at Spring Creek subdivision, Beautifully treed, contoured lands with walkout basement potential on most..... exclusive lots on the banks hold view over Spring Creek Valley. This is arguably one of the most beautiful landscapes in the Grande Prairie area less than 10 minutes from town West of the Nordic Ski Trails or just south of correction line......