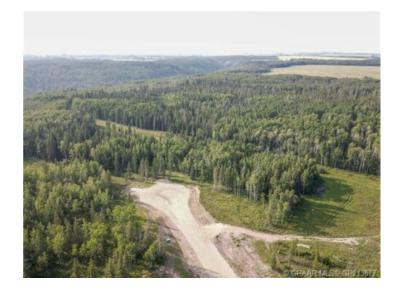

## 49, 704016 Range Road 70 Rural Grande Prairie No. 1, County of, Alberta

MLS # A2099929

\$309,900

Division: The Banks at Spring Creek

Lot Size: 2.52 Acres

Lot Feat: 
By Town: Grande Prairie

LLD: 25-70-7-W6

Zoning: CR-2

Water: 
Sewer: 
Utilities: -

THE BANKS AT SPRING CREEK - TREED ACREAGES !!! CITY WATER SERVICE!!! 2.5 - 5.5 acre lots in the new exclusive The Banks at Spring Creek subdivision, Beautifully treed, contoured lands with walkout basement potential on most..... exclusive lots on the banks hold view over Spring Creek Valley, This is arguably one of the most beautiful landscapes in the Grande Prairie area less than 10 minutes from town West of the Nordic Ski Trails or just south of correction line....