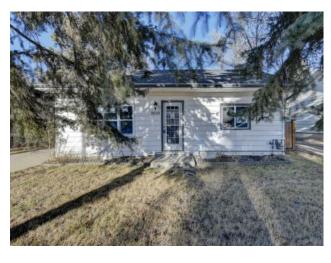

## 9610 Hillcrest Drive Grande Prairie, Alberta

MLS # A2105184

\$153,000

| Division: | Hillside           |        |                   |  |
|-----------|--------------------|--------|-------------------|--|
| Type:     | Residential/House  |        |                   |  |
| Style:    | Bungalow           |        |                   |  |
| Size:     | 976 sq.ft.         | Age:   | 1957 (67 yrs old) |  |
| Beds:     | 3                  | Baths: | 1                 |  |
| Garage:   | Parking Pad        |        |                   |  |
| Lot Size: | 0.16 Acre          |        |                   |  |
| Lot Feat: | Back Yard, City Lo | ot     |                   |  |

Features: See Remarks

Inclusions: n/a

Charming 3 bedroom 1 bathroom bungalow awaits new home ownership in a convenient quiet location with wonderful accessibility to stores, school, and conveniences. The Kitchen has stainless steel appliances, ceiling-height cabinetry, and a view of the backyard. The living room accesses the backyard for easy BBQing or a beloved pet door with a convenient side entrance. An additional Patio door off of the living room leads to a spacious deck. The huge backyard features a few large matured trees, a fire pit, a shed, and rear access to the back alley. This home has wonderful potential, is built on a generous 50 X 141 foot lot, and is situated beside well-cared-for neighboring properties!! Call your realtor to view it today! \*\*\*Please note: Property is sold "as is, where is, upon possession". No warranties or representations.\*\*\*