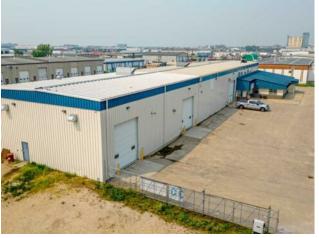

## 9440 112 Street Grande Prairie, Alberta

Heating: Floors: Roof:

**Exterior:** 

Water:

Sewer:

Inclusions:

-

-

## \$14 per sq.ft.

|  | Division:   | Richmond Industrial Park |   |
|--|-------------|--------------------------|---|
|  | Туре:       | Industrial               |   |
|  | Bus. Type:  | -                        |   |
|  | Sale/Lease: | For Lease                |   |
|  | Bldg. Name: | : -                      |   |
|  | Bus. Name:  | -                        |   |
|  | Size:       | 19,624 sq.ft.            |   |
|  | Zoning:     | -                        |   |
|  |             | Addl. Cost:              | - |
|  |             | Based on Year:           | - |
|  |             | Utilities:               | - |
|  |             | Parking:                 | - |
|  |             | Lot Size:                | - |
|  |             | Lot Feat:                | - |
|  |             |                          |   |

Functional shop facility with 2 points of access/egress & drive around capabilities. Located in Richmond Industrial District in close proximity to Grande Prairie Airport with excellent access to Highway 40, Highway 43, and Highway 2. The property consists of 2 cranes, 6 grade doors, 20" clear ceiling height, wash bay, double compartment sump, make up air, air-conditioned office and a fenced yard compound. Available for sale or lease