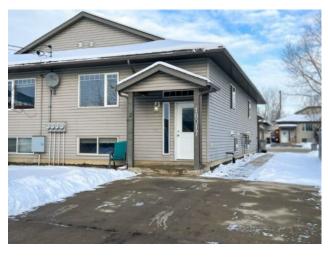

## 102, 10017 103 Avenue Grande Prairie, Alberta

MLS # A2113344

\$180,000

| Division: | Avondale                  |        |                   |  |  |
|-----------|---------------------------|--------|-------------------|--|--|
| Type:     | Residential/Four Plex     |        |                   |  |  |
| Style:    | Bi-Level, Side by Side    |        |                   |  |  |
| Size:     | 540 sq.ft.                | Age:   | 2006 (18 yrs old) |  |  |
| Beds:     | 2                         | Baths: | 1 full / 1 half   |  |  |
| Garage:   | Parking Pad               |        |                   |  |  |
| Lot Size: | 0.01 Acre                 |        |                   |  |  |
| Lot Feat: | Low Maintenance Landscape |        |                   |  |  |