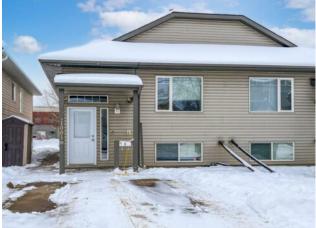

## 2, 10016 103 Avenue Grande Prairie, Alberta

## \$170,000

| Division: | Avondale                  |        |                   |
|-----------|---------------------------|--------|-------------------|
| Туре:     | Residential/Four Ple      | x      |                   |
| Style:    | 1 and Half Storey         |        |                   |
| Size:     | 500 sq.ft.                | Age:   | 2004 (20 yrs old) |
| Beds:     | 2                         | Baths: | 1 full / 1 half   |
| Garage:   | Parking Pad               |        |                   |
| Lot Size: | 0.01 Acre                 |        |                   |
| Lot Feat: | Low Maintenance Landscape |        |                   |
|           | Water:                    | -      |                   |
|           | Sewer:                    | -      |                   |
|           | Condo Fee:                | \$ 160 |                   |
|           | LLD:                      | -      |                   |
|           | Zoning:                   | RT     |                   |
|           | Utilities:                | -      |                   |

Welcome to your cozy 2-bed, 1.5-bath Avondale home, perfect for first-time buyers! Enjoy entertaining in the open living space with ample cabinetry and a kitchen island. Two downstairs bedrooms offer comfort, while nearby parks and amenities make outdoor living easy. Explore endless adventures on nearby biking and walking paths. Don't miss your chance to own this charming, convenient retreat at a great price!