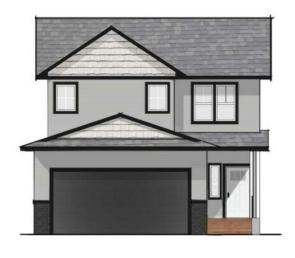

Dirham Homes Job# 2301 - 'The Redmond II' ABSOLUTELY STUNNING TWO STOREY PLAN WITH A DOUBLE CAR GARAGE SITUATED ON A CORNER LOT IN FIELDBROOK!! This home features main floor laundry, 2pc powder room, living area with fireplace feature, dining area with access to the backyard and the kitchen features LARGE eat at island, tons of cabinets and walkin pantry!! Upstairs you will find 2 GOOD size bedrooms, 4pc main bath, Master bedroom with walkin closet and 5pc ensuite, there is also a BONUS ROOM which is over the garage!! The basement is undeveloped, however; it does have room for a 4th bedroom, 4pc bath and family area!! This home has upgraded finishes inside and out, creates a look you can appreciate!! This home is close to Riverstone Elementary, close to shopping and walking trails!! High Efficient Furnace, Energy Efficient Low-E-Argon Windows, Energy Efficient Light Bulbs. Grande Prairie's Leading Building for Over 30 Years. GEST included in the price with rebate back to the builder. Builder has the RIGHT to make Changes and ONLY details on the Schedule A can assure final build specifications. THIS IS A DEFINITE MUST SEE!!