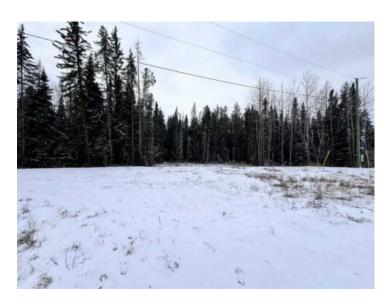

Water: 
Sewer: 
Utilities: -

Completely treed lot backing south which features a nice sandy ridge at both the front and rear of property which could potentially work for a walkout basement and/or provide extra material for construction / landscaping. The Ranch is one of Grande Prairie's premier acreage developments and is located west of the Wapiti Nordic Ski Trails which can be accessed west off of Highway 40 or south off of the Correction Line, both routes are paved right to the subdivision. About 5 miles south of city limits this beautiful acreage offers city water, power, gas, and an attractive mix of trees. The CR-2 zoning with restrictive covenants promotes a beautiful subdivision while utilizing what true acreage living is all about. Take the picturesque drive out to The Ranch and have a walk through this gorgeous lot and consider the possibilities. There is no time commitment to build if you aren't quite ready.