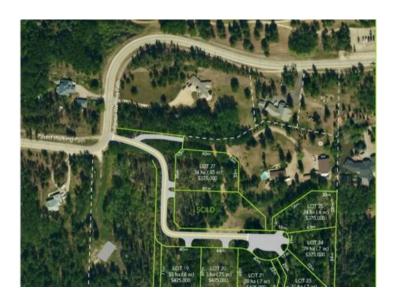

## Lot 19 Rural Grande Prairie No. 1, County of, Alberta

MLS # A2117444

\$399,000

Division: Dunes

Lot Size: 0.80 Acre

Lot Feat: 
By Town: Grande Prairie

LLD: 25-70-6-W6

Zoning: CR1

Water: 
Sewer: 
Utilities: -

Don't miss this small window of opportunity to own a property in The Dunes area - NEW lots now available for purchase! Forest Hills features 7 exclusive fully serviced lots from 0.6 to 0.85 acres. This architecturally controlled development has city services and paved roads throughout. All the lots at Forest Hills are beautifully treed and feature a gentle slope with building sites suitable for walkouts. Access to nature trails and the Wapiti River Valley at your doorstep! Lot 19 is 0.8 acres, heavily treed, backing South onto Crown Land.