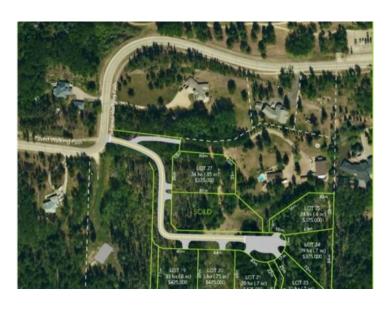

## Lot 20 Rural Grande Prairie No. 1, County of, Alberta

MLS # A2117446

\$399,000

Division: Dunes

Lot Size: 0.75 Acre

Lot Feat: 
By Town: Grande Prairie

LLD: 25-70-6-W6

Zoning: CR1

Water: 
Sewer: 
Utilities: -

Don't miss this small window of opportunity to own a property in The Dunes area - NEW lots now available for purchase! Forest Hills features 7 exclusive fully serviced lots from 0.6 to 0.85 acres. This architecturally controlled development has city services and paved roads throughout. All the lots at Forest Hills are beautifully treed and feature a gentle slope with building sites suitable for walkouts. Access to nature trails and the Wapiti River Valley at your doorstep! Lot 20 - The sunniest lot! A beautiful natural clearing in the middle with trees around the edges, backing South onto Crown Land, 0.75 acres.