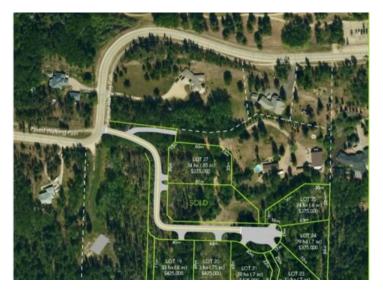

Don't miss this small window of opportunity to own a property in The Dunes area - NEW lots now available for purchase! Forest Hills features 7 exclusive fully serviced lots from 0.6 to 0.85 acres. This architecturally controlled development has city services and paved roads throughout. All the lots at Forest Hills are beautifully treed and feature a gentle slope with building sites suitable for walkouts. Access to nature trails and the Wapiti River Valley at your doorstep! Lot 21 - Dense evergreens at the front of the lot with a natural clearing/building site closer to the middle/back of the lot, backing South onto Crown Land and beside the walking trail easement with access to Bear Creek and the river valley, 0.7 acres.