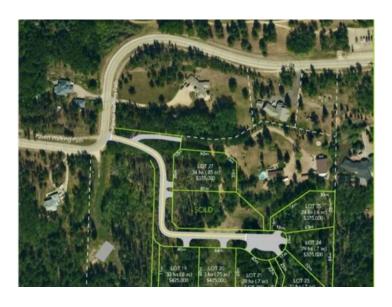

## Lot 23 Rural Grande Prairie No. 1, County of, Alberta

MLS # A2117451

\$399,000

Division: Dunes

Lot Size: 0.70 Acre

Lot Feat: 
By Town: Grande Prairie

LLD: 25-70-6-W6

Zoning: CR1

Water: 
Sewer: 
Utilities: -

Don't miss this small window of opportunity to own a property in The Dunes area - NEW lots now available for purchase! Forest Hills features 7 exclusive fully serviced lots from 0.6 to 0.85 acres. This architecturally controlled development has city services and paved roads throughout. All the lots at Forest Hills are beautifully treed and feature a gentle slope with building sites suitable for walkouts. Access to nature trails and the Wapiti River Valley at your doorstep! Lot 23 - fully treed, pie shaped lot, backing South onto Crown Land, nicely sloped and would be great for walk out basement, 0.7 acres.