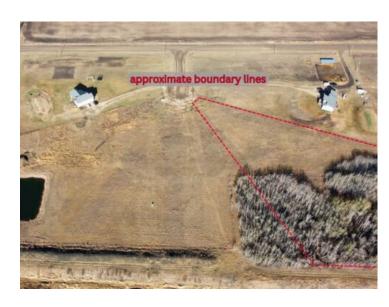

Water: 
Sewer: 
Utilities: -

One of three adjoining vacant lots for sale in a 5-lot subdivision located less than 1km off the paved HWY 670 in the Glen Leslie area, just 15 minutes east of Grande Prairie. Buy the lot, pick your plan, and choose your own builder. Approaches are in and power and gas are already on the lot. Lot 6 is 4.21 acres and has a great stand of trees. And with two lots for sale on to the south of this property, you could buy two and double up your land size or have your friend or family member purchase a property too so you can know who your neighbors will be! Lots are zoned CR-2. Take a drive out and have a look or contact your favorite Real Estate Professional for more information.