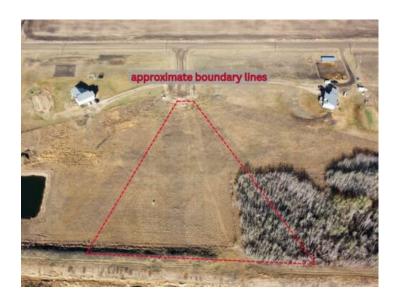

Water: 
Sewer: 
Utilities: -

One of three adjoining vacant lots for sale in a 5-lot subdivision located less than 1km off the paved HWY 670 in the Glen Leslie area, just 15 minutes east of Grande Prairie. Buy the lot, pick your plan, and choose your own builder. Approaches are in and power and gas are already on the lot. Lot 9 is 3.72 acres and backs onto Kleskun Creek. And with a lot for sale on each site of this lot, you could buy two and double up your land size or have your friend or family member purchase a property too so you can know who your neighbors will be! Lots are zoned CR-2. Take a drive out and have a look or contact your favorite Real Estate Professional for more information.