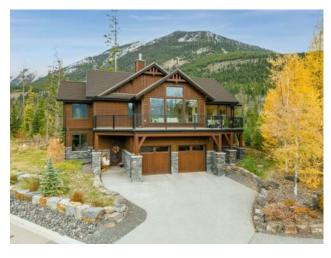

## 628 Silvertip Road Canmore, Alberta

MLS # A2127780

\$3,999,000

| Division: | Silvertip                                                 |        |                  |  |  |
|-----------|-----------------------------------------------------------|--------|------------------|--|--|
| Туре:     | Residential/House                                         |        |                  |  |  |
| Style:    | 2 Storey                                                  |        |                  |  |  |
| Size:     | 3,418 sq.ft.                                              | Age:   | 2019 (6 yrs old) |  |  |
| Beds:     | 4                                                         | Baths: | 4                |  |  |
| Garage:   | Aggregate, Double Garage Attached                         |        |                  |  |  |
| Lot Size: | 0.30 Acre                                                 |        |                  |  |  |
| Lot Feat: | Triangular Lot, Irregular Lot, Landscaped, On Golf Course |        |                  |  |  |
|           |                                                           |        |                  |  |  |

Inclusions: None

Pantry

One of the Highest Elevated Homes in Canmore! Perched in the heart of the prestigious Silvertip community, this remarkable 4 bed 4 bath home redefines contemporary mountain living. Boasting an expansive 13,119 SF Lot, this property is only 4 yrs old. Prepare to be captivated by the unparalleled panoramic views from literally every window from this 3,418 SF all above grade home. The stunning 3 Sisters becomes an integral part of your daily life, visible from your kitchen, great room, primary bed & SW deck. Prefer to look over the 13th Green and fairway of the golf course…it's visible from the kitchen, the primary bed, super sunny bfast nook, guest beds and the NE facing deck! Step inside, and you'll be greeted by an open plan that blends sophistication with the slightly more modern feel in the the Rockies including a European inspired kitchen w/ Wolf Induction, Steam and Wall Oven and Sub Zero fridge.