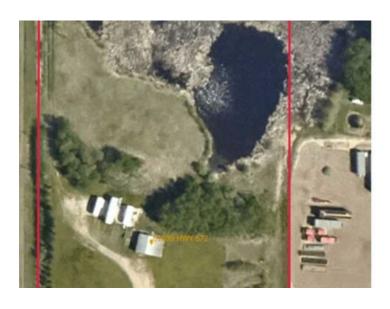

## 61039 HWY 672 Rural Grande Prairie No. 1, County of, Alberta

MLS # A2131953

\$375,000

Division: Emerson Trail Industrial Park

Lot Size: 5.34 Acres

Lot Feat: 
By Town: Sexsmith

LLD: 11-73-6-W6

Zoning: RM-4

Water: Well

Sewer: Open Discharge

Utilities: Natural Gas

5.34 acre Industrial lot, aggressively priced to sell at only \$70,000 per acre. This property already has a well, residential power, gas, septic, a very large paved approach and a 24' W X 28' L garage. All pavement up to this lot and is located just off busy Emerson Trail with quick access to all major routes around Grande Prairie. Owner can also build a shop to suit as part of the purchase