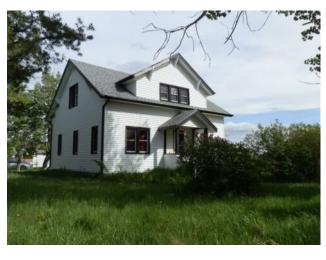

Features: Storage

Inclusions: N/A

When only acreage living will do, along comes this classic farmhouse just South of Berwyn on a beautiful private property! This charming character home has seen lots of updates including all new drywall & paint throughout, refurbished hardwood floors and a renovated

bathroom and updated roof. The home boasts plenty of room over the two developed levels including a total of 4 bedrooms and. Outside you will find several outbuildings including 2 garages and two classic styled barns! Surrounded on 3 sides by fields, you will be able to kick back, relax and enjoy the wide open Alberta Prairies.