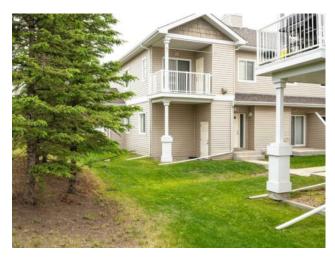

Features: See Remarks

Inclusions: n/a

Great starter home or investment property. Well maintained condo located in Crystal Landing. This condo has an open concept living area and the kitchen has lots of cabinets with an eat at island. The laundry/ utility room is just off the kitchen. Living room has access to the deck which over looks a treed area, very private. The deck is 10 X7 with natural gas hook-ups and there is exterior storage under it. The unit has 2 nice size bedrooms with a 4 pc bathroom. There is one parking stall with the unit and its located close to the front door. The condo is near by 2 schools, shopping and walking trails. Owner has never had a problem renting out the place.