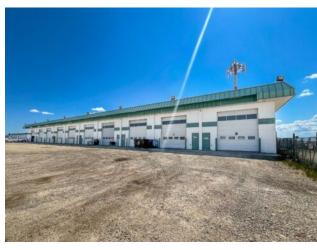

Zoning: IG

Addl. Cost: 
Based on Year: 
Utilities: 
Parking: 
Lot Size: 0.50 Acre

Lot Feat: -

This 1,470 sq ft bay, which includes a spacious yard area for ample parking, also features a 0.5-acre fenced and graveled compound on the north side. The shop bay and yard are available for lease at a total monthly cost of \$7,812. This amount includes \$6,200 for base rent, \$1,240 for triple net expenses, and \$372 for GST. This is a sublease with the current lease agreement set to expire on January 1st, 2026, with an option to extend for an additional five years. The spacious bay offers versatile space, equipped with a washroom, making it ideal for various business needs. The additional yard space ensures all your parking requirements are met, and the 0.5-acre fenced and graveled yard is perfect for extra storage or workspace, enhancing the property's overall functionality. Don't miss out on this exceptional opportunity! Contact your Realtor to schedule a viewing today.