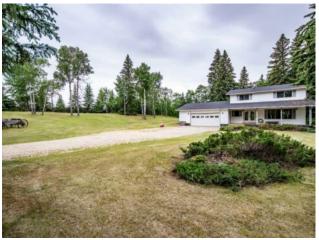

## \$650,000

| ype:      | Residential/House                |        |                   |
|-----------|----------------------------------|--------|-------------------|
|           |                                  |        |                   |
| Style:    | 2 Storey, Acreage with Residence |        |                   |
| Size:     | 1,989 sq.ft.                     | Age:   | 1976 (48 yrs old) |
| Beds:     | 4                                | Baths: | 2 full / 1 half   |
| Garage:   | Double Garage Attached           |        |                   |
| Lot Size: | 2.99 Acres                       |        |                   |
| Lot Feat: | Few Trees, Lawn, Landscaped      |        |                   |
|           | Water:                           | Well   |                   |
|           | Sewer:                           | Pump   |                   |
|           | Condo Fee:                       | : -    |                   |
|           | LLD:                             | -      |                   |
|           | Zoning:                          | CR-2   |                   |
|           | Utilities:                       | _      |                   |

ACREAGE LOCATED ONLY MINUTES FROM GRANDE PRAIRIE!!! This fully developed home has 4 bedrooms and 2 1/2 bathrooms and 2000 sq ft and sits on fully landscaped 2.99 acres. The main floor has hardwood floors, formal living room, kitchen has stainless steel appliances, dining area, family room with gas fireplace, 2 piece bathroom, and patio doors leading out to the back deck. Upstairs has 4 bedrooms which includes primary bedroom with large walk in closet, a 3 piece ensuite, and a full main bathroom. The fully developed basement has another family room, 2 offices/dens and a laundry room. The attached garage is 22 x 30. The front and back are landscaped with lawn and lots of trees for privacy. Home needs some TLC and has a lot of potential to be a great family home!!