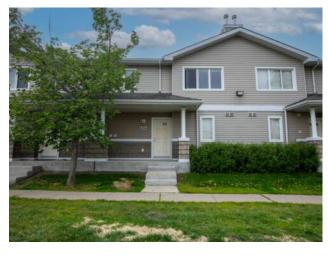

## L104, 8640 103 Avenue Grande Prairie, Alberta

MLS # A2144756

\$199,900

Division: Crystal Landing Residential/Five Plus Type: Style: 2 Storey Size: 947 sq.ft. Age: 2007 (17 yrs old) **Beds:** Baths: Garage: Parking Pad, Single Garage Attached Lot Size: Lot Feat: See Remarks

Features: See Remarks

Inclusions: N/A

Your INVESTMENT PROPERTY or STARTER HOME awaits! Excellent, 2 bedroom + 2 full bathroom unit with SINGLE ATTACHED GARAGE located in The Village At Crystal Landing, its a well-kept & professionally managed complex within walking distance of Ivy Lake paved walking trails, playgrounds, downtown amenities and both Ivy Macklin and Holy Cross schools. Just off the front entrance is the main floor laundry/utility room as well as understairs storage, a large bedroom, 3 piece bathroom and access to the garage. Upper level features a bright open concept kitchen, dining and large living area. The functional kitchen offers plenty of cupboard and counter space featuring light maple cabinets. Finishing off the upstairs is a 2nd bedroom and 3 piece bathroom. Property includes a concrete driveway for additional parking. Enjoy the outdoors from the cement-covered patio with a convenient gas line for your BBQ and gather with the neighbours under the gazebo at the nearby courtyard. Condo living is EASY with professional management and monthly condo fees of \$358.65 that include water, garbage, snow removal and lawn maintenance. Nothing left to do but move in! Call today to view!