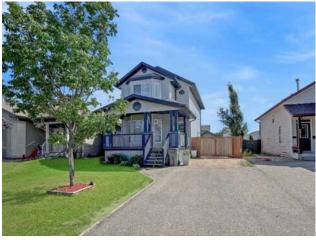

## 8911 62 Avenue Grande Prairie, Alberta

## \$329,900

| Division: | Countryside South                                            |              |                   |
|-----------|--------------------------------------------------------------|--------------|-------------------|
| Туре:     | Residential/House                                            |              |                   |
| Style:    | 2 Storey                                                     |              |                   |
| Size:     | 1,360 sq.ft.                                                 | Age:         | 2002 (23 yrs old) |
| Beds:     | 4                                                            | Baths:       | 3 full / 1 half   |
| Garage:   | Asphalt, Driveway, RV Access/Parking, Single Garage Detached |              |                   |
| Lot Size: | 0.09 Acre                                                    |              |                   |
| Lot Feat: | Back Yard, Front Ya                                          | ard, Lawn, L | _andscaped        |
|           | Water:                                                       | -            |                   |
|           | Sewer:                                                       | -            |                   |
|           | Condo Fee:                                                   | -            |                   |
|           | LLD:                                                         | -            |                   |
|           | Zoning:                                                      | RS           |                   |
|           | Utilities:                                                   | -            |                   |

Inclusions: NA

4 bed 3.5 bath house in Countryside South with a detached garage! Main floor starts with a large front facing living room with a gas fireplace. There's a convenient half bath with laundry room between the living room and kitchen. Beautifully updated kitchen with tiled floors, modern grey cabinets and tiled backsplash. Access to rear deck and back yard off the dining room. Upstairs has 2 spare bedrooms and 3 piece upgraded bathroom. Large primary bedroom with walk in closet and 3 piece ensuite. The ensuite features tiled backsplash and stone counter, and a tiled shower with glass doors. There's a 4th bedroom in the fully developed basement that has a built in desk, double closet and feature wall. 3 piece bathroom has another tiled shower with built in nook and bench. A large open living space completes the basement. The back yard faces south so you can enjoy the sun from the attached rear deck. Yard is fully fenced and has room for RV parking. Detached single car garage offers great storage or a place to keep your vehicle out of the elements. House is currently tenant occupied on a fixed term lease until March 31, 2025.