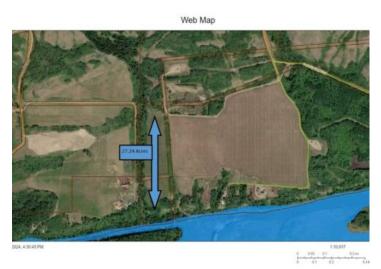

## Part of NE-5-80-3-W6 Rural Fairview No. 136, M.D. of, Alberta

## \$275,000

Division:NONELot Size:27.24 AcresLot Feat:-By Town:FairviewLLD:5-80-3-W6Zoning:AG1Water:-Sewer:-Utilities:See Remarks

Dare to Dream! LAND ONLY! 27.24 Acres / Secluded Area / Peaceful. Check out this Parcel and begin to build your Dream. This secluded area offers the Peacefulness of Wildlife while the Ample Land Base few allows you to have a few Cows; Horses; Chickens. Build a home of your Desire & ndash; Have Modern Amenities or Decide to Live Off Grid and Grow your Own Food! Perhaps you just want a place to get away from your Hectic Lifestyle and Relax on your own Domain? There is a Road allowance on the property, Power and Gas available a short distance away from the property line plus a great possibility of a Well for Water. Make your decision today, it all starts with one STEP, Call your favorite Realtor Today and Schedule your Private Viewing! (GST may be applicable).