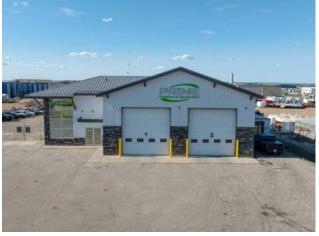

This 5,800-square-foot building is located on a fully fenced and graveled 2.00-acre yard, and offers a 50' by 80' shop space with two pull-thru bays and four 16' by 16' overhead doors. Ideal for any company needing ample room without breaking the bank, the building features asphalt parking at the front and a generous yard with ample turning radius for equipment at the rear. The office area includes a reception, three main floor offices, three upstairs offices, a washroom on both floors, and a lunch area. Contact your Commercial Realtor® today for a viewing.