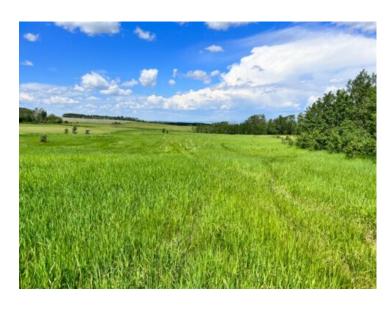

Zoning: CR-2

Water:

Sewer:

Utilities: -

BUILD YOUR DREAM HOME in this beautiful WESTRIDGE ESTATES location. Lot 36 in this very welcoming subdivision features 3.87 acres. Paved from GP into the subdivision, within 10 minutes of GP. Power and gas is next to the road. Enjoy a drive to view the property featuring open lot with mature trees to the eastside of the property. Restrictive covenants do apply. Zoned CR2 with the County of Grande Prairie. Call your realtor for more information!