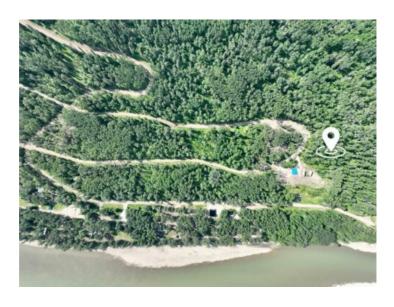

Zoning: IR

Water: 
Sewer: 
Utilities: Electricity at Lot Line, Satellite Internet, Underground Utilities

Welcome to a true paradise on the Wapiti River Banks, where Lot #15 awaits you. This picturesque and heavily treed recreational lot sprawling over 1.27 acres boasts stunning elevated views overlooking the lush Wapiti River valley. The native trees and shrubs provide a natural canopy, creating a serene and tranquil ambience. This is a one-of-a-kind opportunity to own land in the best and only available subdivision on the Wapiti River. This vibrant community offers an array of outdoor activities that include river boating, fishing, kayaking, hiking, or just relaxing around the campfire with family and friends. The location is ideal, only one hour away from Grande Prairie and 25 minutes from Beaverlodge. With power to the property line in place, you can have all the conveniences of a modern, rural setting. Lot #15 is ready to be developed into a fabulous campsite, a dream cabin, or an idyllic year-round escape with all-weather access. Whether you prefer to enjoy the beach or launch your boat, the possibilities are endless. Several other lots are also available, and a scenic drive to this sublime location will allow you to handpick your ideal properties that will remain in your family for generations to come.