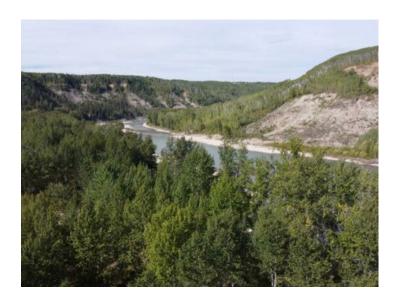

Zoning: IR

Water: 
Sewer: 
Utilities: Electricity at Lot Line, Satellite Internet, Underground Utilities

Welcome to a true paradise on the Wapiti River Banks, where Lot #14 awaits you. This picturesque and heavily treed recreational lot sprawling over 1.5 acres boasts stunning elevated views overlooking the lush Wapiti River valley. The native trees and shrubs provide a natural canopy, creating a serene and tranquil ambience. This is a one-of-a-kind opportunity to own land in the best and only available subdivision on the Wapiti River. This vibrant community offers an array of outdoor activities that include river boating, fishing, kayaking, hiking, or just relaxing around the campfire with family and friends. The location is ideal, only one hour away from Grande Prairie and 25 minutes from Beaverlodge. With power to the property line in place, you can have all the conveniences of a modern, rural setting. Lot #14 is ready to be developed into a fabulous campsite, a dream cabin, or an idyllic year-round escape with all-weather access. Whether you prefer to enjoy the beach or launch your boat, the possibilities are endless. Several other lots are also available, and a scenic drive to this sublime location will allow you to handpick your ideal properties that will remain in your family for generations to come. Don't miss out on this rare opportunity. Contact us today and let us show you why Lot #14 on the Wapiti River Banks is a true paradise.