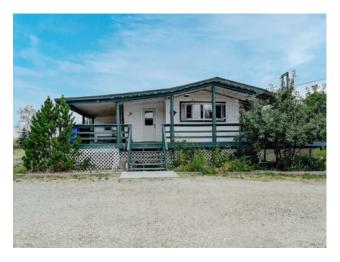

**Inclusions:** Book shelves in family room, shelving in front porch

Looking for a move-in ready starter acreage near Grande Prairie? Look no further! This cute home sits on 8.54 acres and features a beautifully renovated kitchen, has four bedrooms and two full baths. The entryway is large and well organized to handle all the needs of a busy country life with enough built in storage and shelving for your family's gear. The kitchen is bright and well-appointed with a large center island and sleek white cabinets. There's plenty of counter space and its open to the dining room that can easily accommodate large family dinners! The family room is also a great gathering space and you'll be kept toasty warm with the efficient wood stove. All four bedrooms are a nice size and two full baths complete the home. Additional upgrades include new windows, flooring (no carpet!) and shingles (2017). Outside there's a covered deck on three sides to enjoy your new property and check out how the various fruit trees are doing. A double garage was added in 2020 with a concrete floor, its own electrical panel with 220 wiring and is plumbed for in-floor heating. A lean-to on either side adds shelter for more vehicles or toys. A small dugout provides water for the greenhouse as well as irrigation to flower beds and if you want chickens there's a coop ready to fill! This is a wonderful property that is only 15 minutes from Grande Prairie. Call your Agent and book your viewing soon!