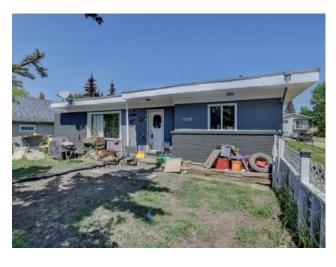

## 10118 105 Avenue Grande Prairie, Alberta

MLS # A2153634

\$234,900

| Division: | Avondale          |        |                   |
|-----------|-------------------|--------|-------------------|
| Type:     | Residential/House | )      |                   |
| Style:    | Bungalow          |        |                   |
| Size:     | 1,128 sq.ft.      | Age:   | 1955 (69 yrs old) |
| Beds:     | 3                 | Baths: | 2                 |
| Garage:   | Parking Pad       |        |                   |
| Lot Size: | 0.18 Acre         |        |                   |
| Lot Feat: | Rectangular Lot   |        |                   |

Features: See Remarks

Inclusions: 2X Fridge, 2X Stove, Washer, Dryer,

This older lot, with exceptional zoning, is perfect for redevelopment. The property features an inlaw suite. With 2-bedrooms on the main level and a 1-bedroom secondary suite downstairs, ideal for in-laws or rental opportunities. Situated on a massive lot, this property offers unparalleled potential for redevelopment projects, making it a rare and valuable find. Perfect for first time home buyers or investors come check it out today!