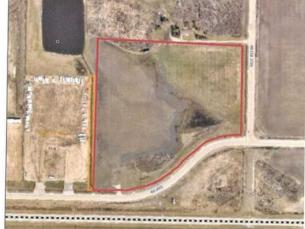

Opportunity to purchase 20.6+/- acres of commercial property in Crossroads North. This property is being rezoned and is the most southeasterly portion of section 13 and is identified as commercial property in the area structure plan of Crossroads North. There are services to the property line including a curb stop on the property. The property has 69th Ave as a South boundary and Range Road 60 as a East boundary and is at the junction of alternate truck route access to Highway 43 North and East of Grande Prairie. Property slopes to the South and East. There is a berm on the South side that can be removed. Property is very visible from highway 43. This property is priced to sell.