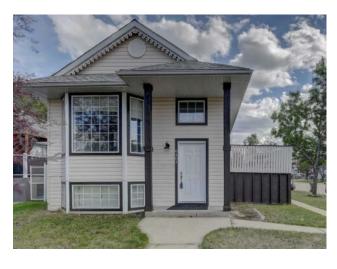

## 6401 91 Street **Grande Prairie, Alberta**

MLS # A2161178

\$299,900

Countryside South Division: Residential/House Type: Style: Bi-Level Size: 816 sq.ft. Age: 1997 (27 yrs old) **Beds:** Baths: Garage: Parking Pad Lot Size: 0.11 Acre Lot Feat: Back Yard, City Lot, Corner Lot, Front Yard, Lawn, Landscaped, Street Lightin

Laminate Counters

Inclusions: N/A

Features:

Charming 4 Bedroom Home in Countryside South! This delightful home offers convenience of being across the street from a playground. With a total of 4 bedrooms and 2 bathrooms, it provides ample space for comfortable living. Upstairs Features 2 bright bedrooms and a bathroom. Spacious open plan with vaulted ceilings, stylish white cabinets and new hardware in the kitchen. Basement Features 2 additional bedrooms a second bathroom, and a nice size family room. Enjoy the outdoors in the fully fenced, large backyard, ideal for family activities or entertaining. The property also boasts new shingles, adding to its appeal and ensuring durability. Book your showing today!!