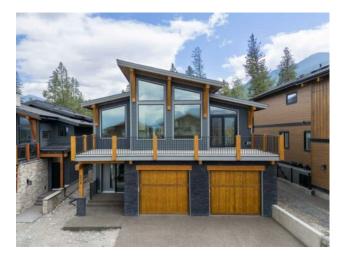

## 236 STEWART CREEK Rise Canmore, Alberta

Inclusions: NA

Let Woodlands Mountain Homes build your next mountain retreat! This brand new 4 bed/3 bath home sits on a massive 9,500 sqft lot backing onto treed green space. The main level has been designed with family in mind and includes two generous bedrooms and full bath, a luxury kitchen open to the living and dining areas, a spacious mudroom, and double car garage with additional storage space for gear. The upper level offers a spacious primary retreat with a luxurious ensuite bathroom, the perfect to relax in after an intense day of mountain activities, plus an additional bedroom and full bath, and laundry area. This opportunity to own a piece of TSMV close to the Stewart Creek Golf Course won't last!