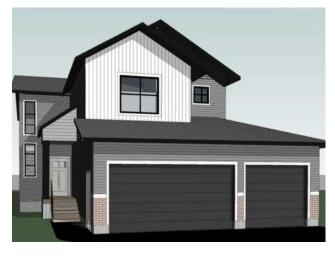

## 13401 104A Street Grande Prairie, Alberta

MLS # A2162816

\$599,900

| Division: | Arbour Hills           |        |                  |  |
|-----------|------------------------|--------|------------------|--|
| Туре:     | Residential/House      |        |                  |  |
| Style:    | 2 Storey               |        |                  |  |
| Size:     | 1,885 sq.ft.           | Age:   | 2024 (0 yrs old) |  |
| Beds:     | 3                      | Baths: | 2 full / 1 half  |  |
| Garage:   | Triple Garage Attached |        |                  |  |
| Lot Size: | 0.09 Acre              |        |                  |  |
| Lot Feat: | Back Yard, Front Yard  |        |                  |  |
|           |                        |        |                  |  |

Dirham Homes Job# 2310 - 'The Wexford' -3 CAR GARAGE WITH PRIVACY TO THE REAR OF THE HOME - ONE OF DIRHAM HOMES NEWEST PLANS!! This Stunning 2 storey home boasts 1885 sqft with modern finishes throughout and is located in Arbour Hills!! When you enter this home you will find a welcoming entry, 2 pc powder room, main floor laundry, there is access to the Triple Car Garage. The Kitchen has a walk-in pantry, a large Island with sit up eating bar, dining area with bevvy fridge and server and access to the backyard. The living room with a Fireplace feature!! As you go upstairs you will find a large family area/ bonus room, 2 / 3 bedrooms, 4 pc main bathroom. The primary bedroom features a walk-in closet and a 5pc Ensuite!! The basement is not developed however it does have room for a 4th bedroom, 4pc bathroom, and a large family area!! Close to shopping and walking trails!! High Efficient Furnace, Energy Efficient Low-E-Argon Windows, Energy Efficient Light Bulbs. Grande Prairie's Leading Building for Over 30 Years. GST is included in the price with the rebate back to the builder. Builder has the RIGHT to make Changes and ONLY details on Schedule A to guarantee final build specifications. THIS IS A DEFINITE MUST SEE!! Directions: