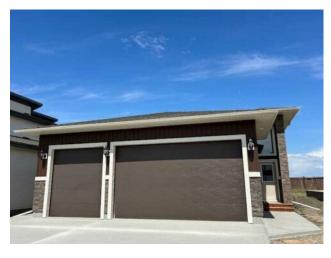

## 11322 107 Avenue **Grande Prairie, Alberta**

MLS # A2163931

\$549,900

| Division: | Westgate                                                       |        |                  |  |
|-----------|----------------------------------------------------------------|--------|------------------|--|
| Type:     | Residential/House                                              |        |                  |  |
| Style:    | Bi-Level                                                       |        |                  |  |
| Size:     | 1,399 sq.ft.                                                   | Age:   | 2024 (0 yrs old) |  |
| Beds:     | 3                                                              | Baths: | 2                |  |
| Garage:   | Triple Garage Attached                                         |        |                  |  |
| Lot Size: | 0.12 Acre                                                      |        |                  |  |
| Lot Feat: | Back Yard, City Lot, Front Yard, Interior Lot, Rectangular Lot |        |                  |  |
|           |                                                                |        |                  |  |

**Features:** Kitchen Island, Open Floorplan, Pantry, Quartz Counters

Inclusions: n/a

Open plan bilevel. 3 bedrooms. 2 full bathrooms. Quartz coutertops throughout. Vinyl tile and plank floors. Black and brass fixtures. Stainless steel appliances. Blinds. Triple garage. Deck. Basement entry from garage and exterior. 1 year lease @ \$4000 per month plus utilities.