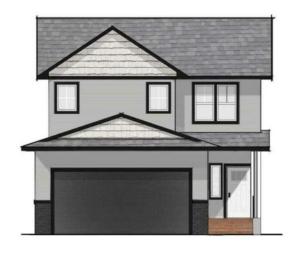

Dirham Homes Job# 2313 - 'The Redmond II' is ABSOLUTELY STUNNING TWO STOREY PLAN WITH A DOUBLE CAR GARAGE LOCATED IN THE NEW PHASE OF ARBOUR HILLS!! This home features main floor laundry, 2pc powder room, a living area with fireplace feature, a dining area with access to the backyard and the kitchen features a large eat at island, tons of cabinets, and a walk-in pantry!! Upstairs you will find 2 GOOD size bedrooms, 4pc main bath, the primary bedroom with a walk-in closet and 5pc ensuite, there is also a BONUS ROOM which is over the garage!! The basement is a walk-out and undeveloped, however; it does have room for a 4th bedroom, 4pc bath and family area!! This home has upgraded finishes inside/out and creates a look you can appreciate!! Close to schools, shopping, Bear Creek Golf Course and walking trails!! High Efficient Furnace, Energy Efficient Low-E-Argon Windows, Energy Efficient Light Bulbs. Grande Prairie's Leading Building for Over 30 Years. GST is included in the price with the rebate back to the builder. Builder has the RIGHT to make Changes and ONLY details on the Schedule A can assure final build specifications. THIS IS A DEFINITE MUST SEE!!