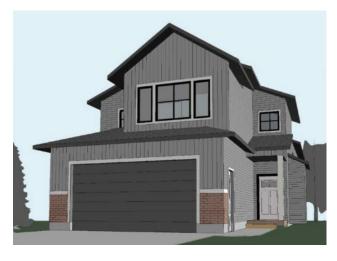

## 13306 106 Street Grande Prairie, Alberta

MLS # A2164535

\$544,900

| Division: | Arbour Hills                              |        |                  |  |  |  |
|-----------|-------------------------------------------|--------|------------------|--|--|--|
| Type:     | Residential/Hou                           | se     |                  |  |  |  |
| Style:    | Modified Bi-Leve                          | el     |                  |  |  |  |
| Size:     | 1,587 sq.ft.                              | Age:   | 2024 (0 yrs old) |  |  |  |
| Beds:     | 3                                         | Baths: | 2                |  |  |  |
| Garage:   | Concrete Driveway, Double Garage Attached |        |                  |  |  |  |
| Lot Size: | 0.10 Acre                                 |        |                  |  |  |  |
| Lot Feat: | Back Yard, Fron                           | t Yard |                  |  |  |  |

Dirham Homes Job# 2312 - 'The Madison'- One of Dirham's Newest Plans!! This Modified Bi-Level boasts 1587 sqft located in Arbour Hills! Open Concept Plan! The main floor features high ceilings, tons of windows to let all that natural light in, 2 Good Size Bedrooms, and 4pc bathroom! You will also find on the main floor the Kitchen which features a LARGE Eat at Island, tons of cabinets, and a pantry. The Dining area has access to the back yard and the Living area has a fireplace feature as well! The Primary bedroom is located above the DOUBLE CAR GARAGE featuring a walk-in closet and a 5pc Ensuite! The basement has a walk-out and is not developed however; it has room for a 4th Bedroom, 4pc Bathroom, Laundry Room, tons of storage, and a large family area! This home is close to schools, shopping, walking trails, and more! THIS IS A DEFINITE MUST SEE!! Book your Private showing today!