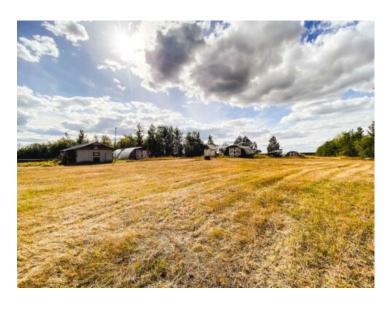

Water: -

Very private 9.7 acres in Gordondale! Residential or recreational land, with many services. Beautiful views of the Saddle Hills and many building spots for your home! Property has been previously enjoyed with a modular/mobile home and as an RV camping spot by the family, WMU 359. Property is partially fenced and hayed every year. Has a huge productive garden with lots of manure added. Outbuildings include; a 4 stall barn for your horses, a shop with wood heat, a workshop, a garden shed and a fire pit. Hook ups for water from the large dugout and a pump shack currently in place (free municipal water from the County if you put a residence on the property). Hookups for septic was a lagoon, is fenced, but now needs to be upgraded to a septic system. Electricity is 100 amp newer panel and power poles on property with 220v in shed, needs power re-hooked up from pole to pump shack. Propane tank on property was used for heating; natural gas does run through property. Property is as is, including a few small farming antiques! Come take a look; this could be yours! About 35 min to Dawson Creek and 32 min to Spirit River.