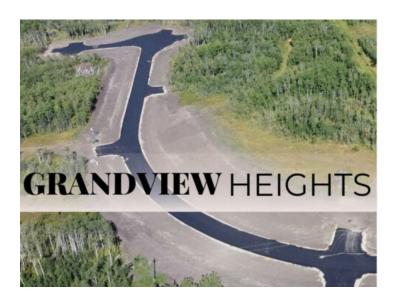

Water: 
Sewer: 
Utilities: -

Welcome to Grandview Heights! Located 12 minutes West of Grande Prairie the Grandview Heights acreage subdivision offers fully paved internal roads leading to beautiful, treed lots ranging in size from 2.57 acres to 8.50 acres. Choose your lot, your house plan, and your builder! Lot 3 Block 1 is 5.18 acres and is almost fully treed with a mix of deciduous trees. This lot would work great for a daylight or walkout basement. Serviced with water and power/gas to the lot line. List price does not include applicable GST. For more information about Grandview Heights or to walk this lot contact your favorite Real Estate Professional today!