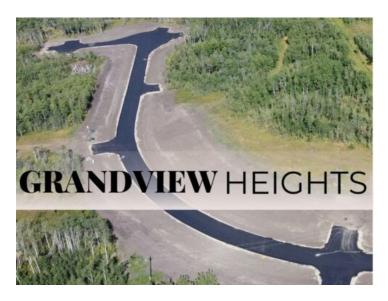

## \$279,900

Division:NONELot Size:4.60 AcresLot Feat:-By Town:WembleyLLD:29-71-7-W6Zoning:CR-2Water:-Sewer:-Utilities:-

Welcome to Grandview Heights! Located 12 minutes West of Grande Prairie, the Grandview Heights acreage subdivision offers fully paved internal roads leading to beautiful, treed lots ranging in size from 2.57 acres to 8.50 acres. Choose your lot, your house plan, and your builder! Lot 5 Block 1 is 4.61 acres, it features a mix of trees and offers some beautiful buildsites and is serviced with water and power/gas to the lot line! For more information about Grandview Heights or to walk this lot contact your favorite Real Estate Professional today!