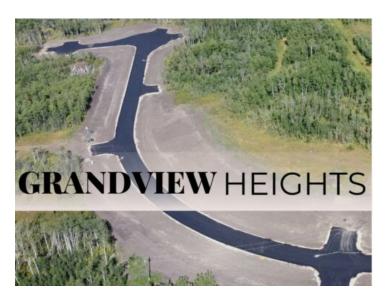

## \$294,000

Division:NONELot Size:6.01 AcresLot Feat:-By Town:DimsdaleLLD:29-71-7-W6Zoning:CR-2Water:-Sewer:-Utilities:-

Located 12 minutes West of Grande Prairie the Grandview Heights acreage subdivision offers fully paved internal roads leading to beautiful, treed lots ranging in size from 2.57 acres to 8.50 acres. Choose your lot, your house plan, and your builder! Lot 5 Block 3 is 6.01 acres and has a mix of deciduous trees and open lot area. Serviced with water and power/gas to the lot line. Permits & Plans in place and willing to sell the plans with the lot. List price does not include applicable GST. For more information about Grandview Heights or to walk this lot contact your favorite Real Estate Professional today!